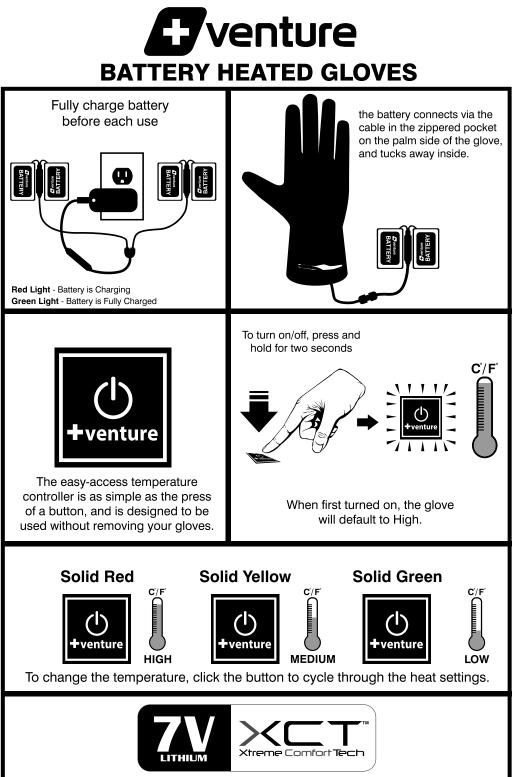

# **Power Instructions**

Power On: Press and hold power button for two seconds. When first turned on, the product will default to high 🔴

Change temperature: Press the power button until color changes. (● High ○ Med. ● Low) Power off: Press and hold power button until light turns off.